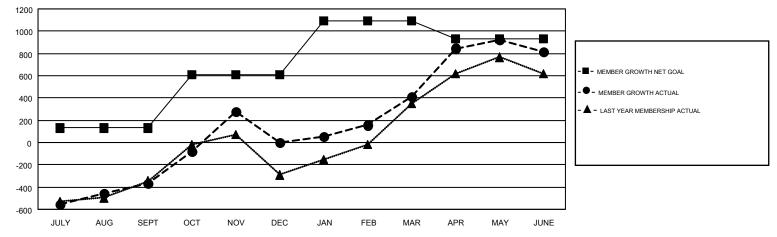

## GMT MONTHLY MEMBERSHIP PROGRESS REPORT

Results as of: 6/30/2018

LOCATION: REP OF SRI LANKA

Multiple District 306

GMT CA 6

| GMT: VASUDE   | V VALAWALKAR  |             |               | _                     |                           |                         | GMT CA 6                                     |  |
|---------------|---------------|-------------|---------------|-----------------------|---------------------------|-------------------------|----------------------------------------------|--|
| Clubs         |               |             |               | Members               |                           |                         |                                              |  |
|               | RESULTS FOR   | R 2017-2018 |               | RESULTS FOR 2017-2018 |                           |                         |                                              |  |
| QUARTER       | NEW CLUB GOAL | NEW CLUBS   | DROPPED CLUBS | QUARTER               | MEMBER GROWTH NET<br>GOAL | MEMBER GROWTH<br>ACTUAL | DROPPED MEMBERS ACTUAL (including transfers) |  |
| JULY/AUG/SEPT | 27            | 3           | 1             | JULY/AUG/SEPT         | 130                       | 468                     | 774                                          |  |
| OCT/NOV/DEC   | 20            | 24          | 18            | OCT/NOV/DEC           | 480                       | 1,109                   | 729                                          |  |
| JAN/FEB/MAR   | 16            | 10          | 5             | JAN/FEB/MAR           | 480                       | 838                     | 249                                          |  |
| APR/MAY/JUNE  | 6             | 17          | 3             | APR/MAY/JUNE          | -155                      | 1,845                   | 1,260                                        |  |

## GOALS AND ACTUAL MEMBERS CUMULATIVE

| DROPPED CLUBS: 27  DROPPED MEMBERS |       | 482 CLUBS OF 583 ADDED 1 OR MORE<br>NEW MEMBERS | GENDER DISTR<br>MALE<br>FEMALE | IBUTION<br>12,174 (77.53%)<br>3,528 (22.47%) |   |
|------------------------------------|-------|-------------------------------------------------|--------------------------------|----------------------------------------------|---|
| DECEASED                           | 71    | CHOK HEDE FOR CHANH ATIVE                       | TOTAL FAMILY UNIT MEMBERS      |                                              | 0 |
| CLUB CANCELLED 508 OTHER 2,432     |       | CLICK HERE FOR CUMULATIVE  MEMBERSHIP DATA      | FAMILY MEMBERS PAYING HALF     |                                              | 0 |
| TOTAL                              | 3,011 |                                                 | DUES                           |                                              |   |