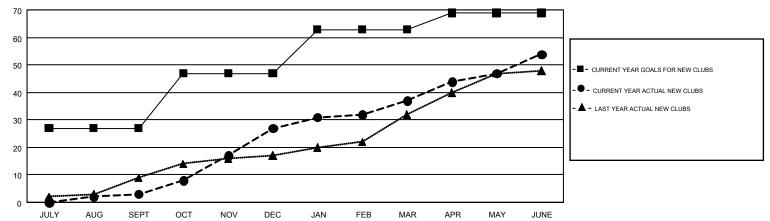

## GMT MONTHLY MEMBERSHIP PROGRESS REPORT

Results as of: 6/30/2018

LOCATION: REP OF SRI LANKA

Multiple District 306

GMT CA 6

| GMT: VASUDE   | V VALAWALKAR  |             |               | _                     |                           |                         | GMT CA 6                                     |  |
|---------------|---------------|-------------|---------------|-----------------------|---------------------------|-------------------------|----------------------------------------------|--|
| Clubs         |               |             |               | Members               |                           |                         |                                              |  |
|               | RESULTS FOR   | R 2017-2018 |               | RESULTS FOR 2017-2018 |                           |                         |                                              |  |
| QUARTER       | NEW CLUB GOAL | NEW CLUBS   | DROPPED CLUBS | QUARTER               | MEMBER GROWTH NET<br>GOAL | MEMBER GROWTH<br>ACTUAL | DROPPED MEMBERS ACTUAL (including transfers) |  |
| JULY/AUG/SEPT | 27            | 3           | 1             | JULY/AUG/SEPT         | 130                       | 468                     | 774                                          |  |
| OCT/NOV/DEC   | 20            | 24          | 18            | OCT/NOV/DEC           | 480                       | 1,109                   | 729                                          |  |
| JAN/FEB/MAR   | 16            | 10          | 5             | JAN/FEB/MAR           | 480                       | 838                     | 249                                          |  |
| APR/MAY/JUNE  | 6             | 17          | 3             | APR/MAY/JUNE          | -155                      | 1,845                   | 1,260                                        |  |

## GOALS AND ACTUAL NEW CLUBS CUMULATIVE